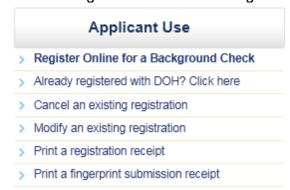

Choose "Register Online for a Background Check"

Choose Payment Type:

- Enter ORI # NM931173Z (this number is specific to PAPA we are not APS)
- > Reason: Employment or Volunteer
- Step 1 Enter your demographic information
- Step 2 Verify Your Information
- > Step 3 Complete Payment (credit card payments only)
- ➤ Write down your Registration ID#
- ➤ Take you Registration ID# and a Valid Photo ID to one of the approved fingerprinting sites below.
- ➤ Once you have completed the background check process, please call Jackie Danfelser at 505-830-3150 and leave a message with your name and Registration ID#
- ➤ Your background check results will be sent directly to your employer or requesting agency.