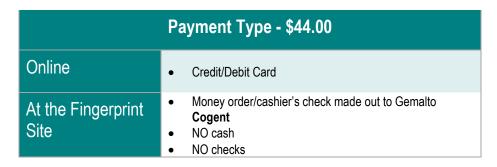

Choose "Register Online for a Background Check"

Choose Payment Type:

- Enter ORI # NM931173Z (this number is specific to PAPA we are not APS)
- > Reason: Employment or Volunteer
- Step 1 Enter your demographic information
- Step 2 Verify Your Information
- > Step 3 Complete Payment (credit card payments only)
- ➤ Write down your Registration ID#
- ➤ Take you Registration ID# and a Valid Photo ID to one of the approved fingerprinting sites below.
- ➤ Once you have completed the background check process, please call Jackie Danfelser at 505-830-3150 and leave a message with your name and Registration ID#
- ➤ Your background check results will be sent directly to your employer or requesting agency.